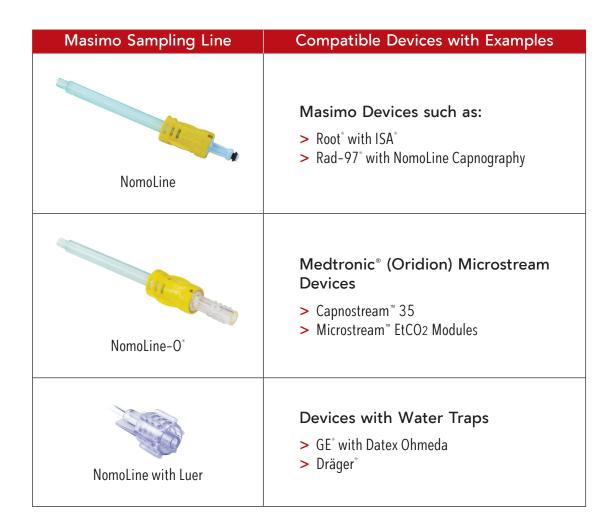

## NomoLine<sup>®</sup> Device Compatibility Chart

The Masimo NomoLine family of sampling lines is compatible with many existing capnography and gas monitoring devices.

The Medtronic<sup>®</sup>, GE<sup>®</sup>, and Dräger<sup>®</sup> trademarks are property of their respective owners and are used for identification purposes only. Use of these names, trademarks, or brands does not imply any affiliation with or endorsement.